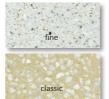

x 2440mm (220kg)

weight: 75kg/m²
thickness: 30mm

brace: keep material stored indoors and braced
tolerance: handcrafted, not calibrated, approx. ± 3mm

#### installation

follow Australian Standards and manufacturer's instructions

substrate: clean, structurally sound, slabs to be fully

bonded. max span 600mm

overhang: non-supported up to 300mm

adhesion: silicone caulk or construction adhesive

joints: 1.5mm nano grout or caulk

• pre-seal: CC pre-seal hardener plus 3 coats CC protector

maintain: wipe up spills and spot clean. acids can etch

(e.g. lemon juice). routinely clean with CC concrete surface cleaner. regularly apply with CC countertop wax.

beautiful | durable | bespoke

#### finishes







fine terrazzo

classic terrazzo

large terrazzo

#### create your own countertop









### collaborate:

w www.concrete-collaborative.com.au

e sales@concrete-collaborative.com.au

p 1800 OVERLAY (1800 683 752)

KYNETON | NEW YORK | LOS ANGELES | SAN FRANCISCO