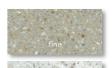

2440mm (220kg)

weight: 75kg/m²
thickness: 30mm

brace: keep material stored indoors and braced
tolerance: handcrafted, not calibrated, approx. ± 3mm

#### installation

follow Australian Standards and manufacturer's instructions

substrate: clean, structurally sound, slabs to be fully

bonded. max span 600mm

overhang: non-supported up to 300mm

adhesion: silicone caulk or construction adhesive

joints: 1.5mm nano grout or caulk

• pre-seal: CC pre-seal hardener plus 3 coats CC protector

maintain: wipe up spills and spot clean. acids can etch

(e.g. lemon juice). routinely clean with CC concrete surface cleaner. regularly apply with CC countertop wax.

beautiful | durable | bespoke

#### finishes







fine terrazzo

classic terrazzo

large terrazzo

#### create your own countertop









### collaborate:

w www.concrete-collaborative.com.au

e sales@concrete-collaborative.com.au

p 1800 OVERLAY (1800 683 752)

KYNETON | NEW YORK | LOS ANGELES | SAN FRANCISCO