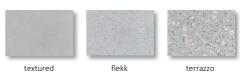

#### texture

## product summary

squares and rectangles up to 900mm x 900mm size:

thickness 20mm thin-set with Mapei Granirapid 30mm mortar, 50mm sand / pedestal

2,400 kg/m3 mass 50MPa plus strength

 coefficient of friction flekk 0.60, terrazzo 0.62, textured 0.72